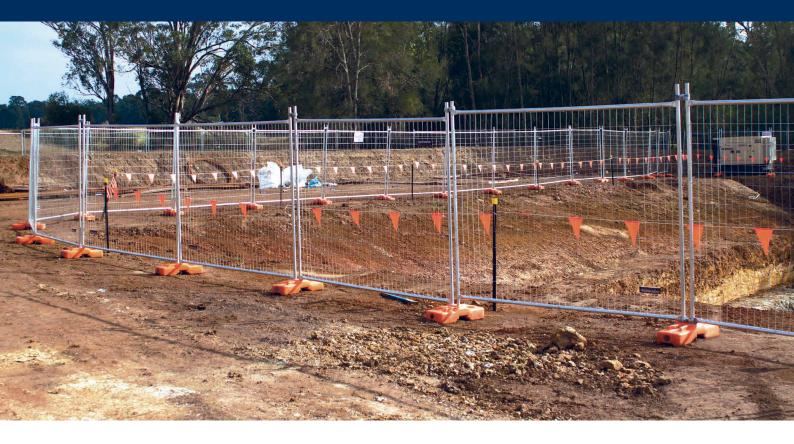

# **TEMPORARY FENCING**

2000 SERIES

Recommended for light civil and construction projects. The 2000 Series Standard temp fence is easily erected to secure your site.

## The Easy Choice for Superior Safety

The Fortress Fencing 2000 Series temporary fencing panels are your one-stop solution for securing construction sites, events, and more. These Australian Standards certified panels, featuring anti-climb meshing, provide unmatched security and peace of mind.

#### **Panel Sizes**

- 33mm Tubes (25mm NB)
- 33mm OD Verticals & Horizontals
- 2100mm High x 2400mm Long