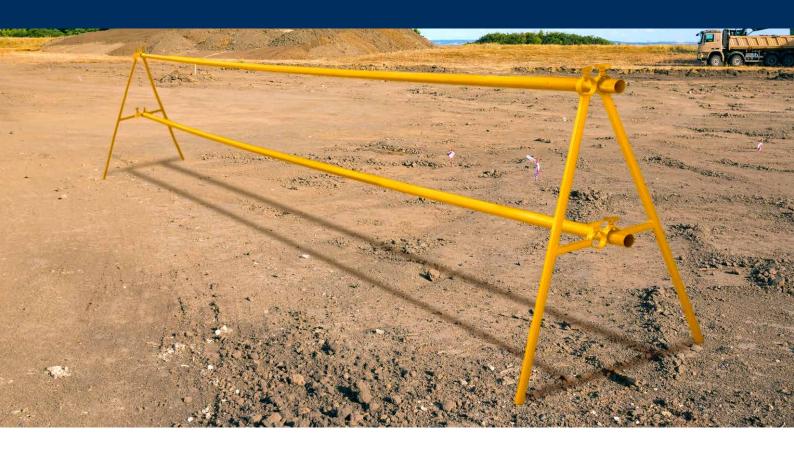

## **A-FRAME BARRICADE**

PEDESTRIAN BARRIER

A cost effective, hi-vis solution for civil construction sites requiring ahard barrier for pedestrian control.

### Highly Visible & Stable

The Fortress Fencing A-Frame barrier provides excellent stability and protection for pedestrians. In situations where soft pedestrian protection is not adequate (such as flagging and star posts), the A-frame barrier provides an obvious visual barrier on site.

## **Rugged and Economical**

The barriers are tough, which means once purchased they will last multiple projects saving you money. Plus, the long 5.8 metre length enables the A-Frame barriers to be rapidly deployed, saving time and money on site.