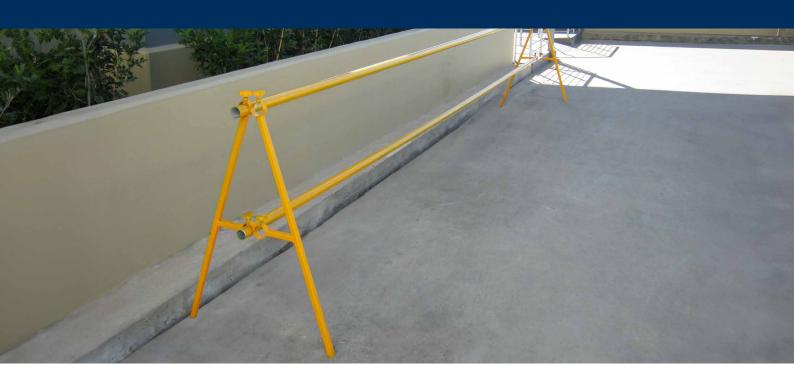

### Highly Visible & Stable

The Fortress Fencing A-Frame barrier provides excellent stability and protection for pedestrians. In situations where soft pedestrian protection is not adequate (such as flagging and star posts), the A-frame barrier provides an obvious visual barrier on site.

## **Rugged and Economical**

The barriers are tough, which means once purchased they will last multiple projects saving you money. Plus, the long 5.8 metre length enables the A-Frame barriers to be rapidly deployed, saving time and money on site.