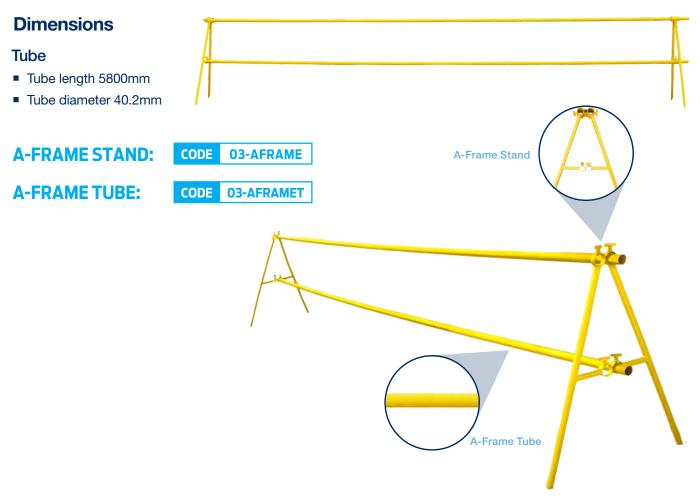

## **Rugged and Economical**

The barriers are tough, which means once purchased they will last multiple projects saving you money. Plus, the long 5.8 metre length enables the A-Frame barriers to be rapidly deployed, saving time and money on site.

#### **Features & Benefits**

- 5.8m in length
- 40.2mm diameter Steel blue
- East to assemble on site