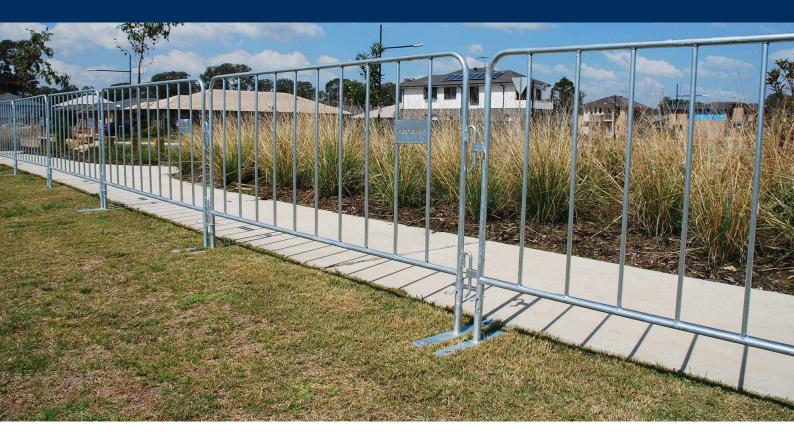

### Crowd Control Barrier - Galvanised

- Length of 2260mm
- Width of 490mm
- Height of 1100mm
- Weight of 11kg
- Made with Steel
- 75 micron Galvanised Steel finish