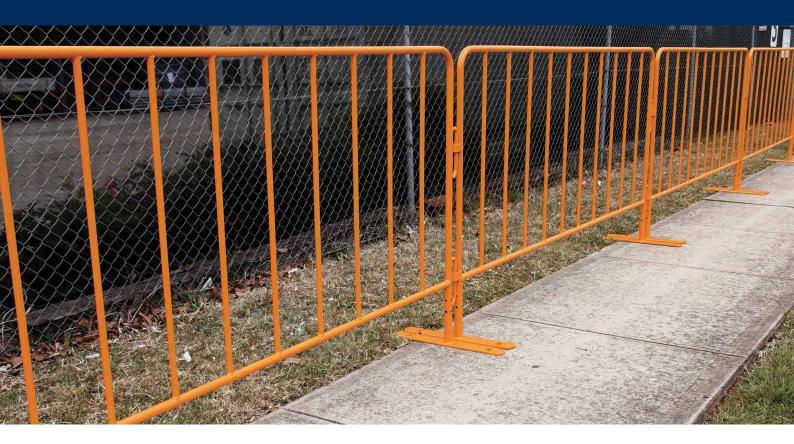

## **Crowd Control Barrier - Orange**

- Length of 2260mm
- Width of 490mm
- Height of 1100mm
- Weight of 11kg
- Made with Steel
- Orange Powdercoated finish

CROWD CONTROL BARRIER – GALVANISED:

**CODE** 03-1000