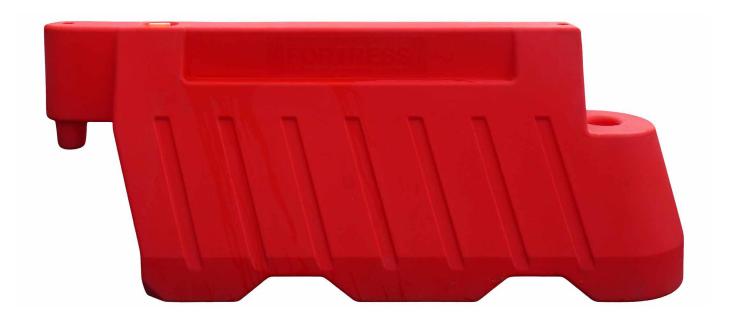

## **Fortress Water Filled Barrier**

Water Filled Fence Barrier

SKU: 14-FWFBR

Fortress Water Filled Barrier is a cost effective solution for pedestrian delineation on work sites, available in both red and white.