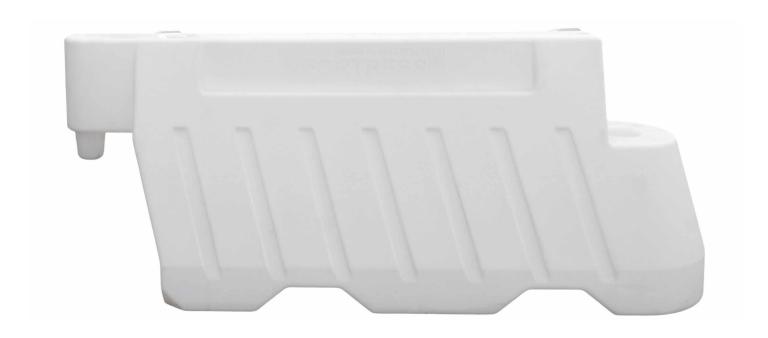

## Fortress Water Filled Barrier

Water Filled Fence Barrier

SKU: 14-FWFBW

Fortress Water Filled Barrier is a cost effective solution for pedestrian delineation on work sites, available in both red and white.