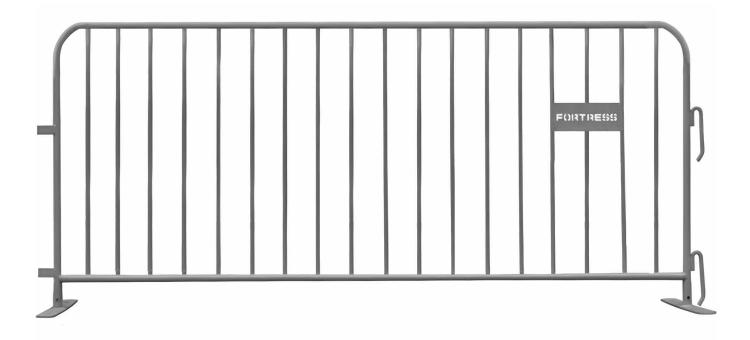

# **Crowd Control Barrier**

Silver Galvanised Finish

SKU: 03-NZ1000

Fortress Fencing Steel Crowd Control Barriers are lightweight, fast and easy to install. Available in both silver galvanised and orange. Removable feet for stacking, transport and alternate installations. Bolt down optional. Gates also available for pedestrian site entry.